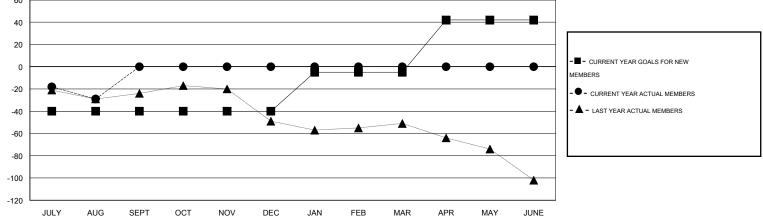

## GMT: Gary Wong

|          | WASHINGTON     |
|----------|----------------|
| LUCATION | WAOI IINO I ON |

GMT CA 1

|                       |                  | Clubs     |                  |                       |               |                    | Members                             |                    |                  |
|-----------------------|------------------|-----------|------------------|-----------------------|---------------|--------------------|-------------------------------------|--------------------|------------------|
| RESULTS FOR 2016-2017 |                  |           |                  | RESULTS FOR 2016-2017 |               |                    |                                     |                    |                  |
| QUARTER               | NEW CLUB<br>GOAL | NEW CLUBS | DROPPED<br>CLUBS | NET<br>GAIN/LOSS      | QUARTER       | NEW MEMBER<br>GOAL | CHARTER AND<br>NEW MEMBERS<br>ADDED | DROPPED<br>MEMBERS | NET<br>GAIN/LOSS |
| JULY/AUG/SEPT         | 0                | 0         | 0                | 0                     | JULY/AUG/SEPT | -40                | 17                                  | 46                 | -29              |
| OCT/NOV/DEC           | 0                | 0         | 0                | 0                     | OCT/NOV/DEC   | 0                  | 0                                   | 0                  | 0                |
| JAN/FEB/MAR           | 0                | 0         | 0                | 0                     | JAN/FEB/MAR   | 35                 | 0                                   | 0                  | 0                |
| APR/MAY/JUNE          | 1                | 0         | 0                | 0                     | APR/MAY/JUNE  | 47                 | 0                                   | 0                  | 0                |